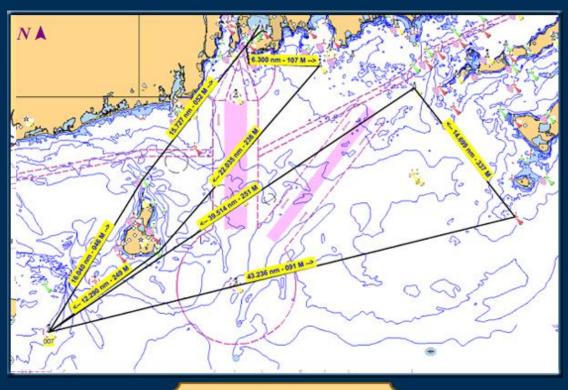

## **Race Courses**

FOR Reference ONLY - COURSE 1-The Montauk Course-

| Start  | East Passage Narragansett Bay, south of Rose Island |                |
|--------|-----------------------------------------------------|----------------|
|        | R"2" QR Whistle, Brenton Reef                       | to port        |
|        | RW"SR"MoA Whistle, south of Sachuest Point          | to starboard   |
|        | RW"MP" MoA WHIS, Montauk Point                      | to port        |
|        | R"2" Fl R 4 sec WHIS, No Man's Land                 | to port        |
|        | Buzzards Bay Tower Fl 2.5 sec Horn                  | to port        |
|        | RW"MP" MoA WHIS, Montauk Point                      | to starboard   |
| Finish | off Ida Lewis Yacht Club                            | Distance 177nm |

Montauk Course

FOR Reference ONLY - COURSE 2-The Block Island Course-

| Start  | East Passage Narragansett Bay, south of Rose Island |                |
|--------|-----------------------------------------------------|----------------|
|        | R"2" QR Whistle, Brenton Reef                       | to port        |
|        | RW"SR"MoA Whistle, south of Sachuest Point          | to starboard   |
|        | RW"MP" MoA WHIS, Montauk Point                      | to port        |
|        | R"2" Fl R 4 sec WHIS, No Man's Land                 | to port        |
|        | Buzzards Bay Tower Fl 2.5 sec Horn                  | to port        |
|        | RW"A" MoA WHIS, SE of Block Island                  | to starboard   |
| Finish | off Ida Lewis Yacht Club                            | Distance 150nm |