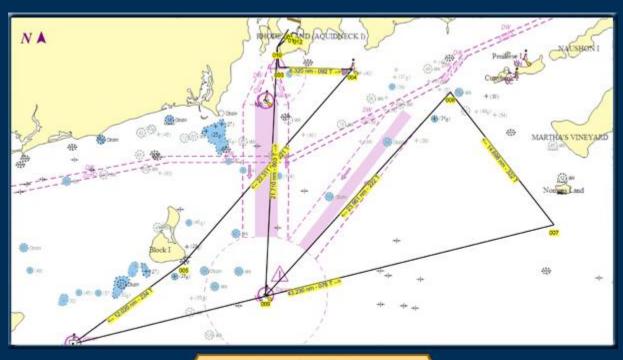

rse

FOR Reference ONLY - COURSE 2-The Block Island Course-

| Start  | East Passage Narragansett Bay, south of Rose Island |                |
|--------|-----------------------------------------------------|----------------|
|        | R"2" QR Whistle, Brenton Reef                       | to port        |
|        | RW"SR"MoA Whistle, south of Sachuest Point          | to starboard   |
|        | RW"MP" MoA WHIS, Montauk Point                      | to port        |
|        | R"2" Fl R 4 sec WHIS, No Man's Land                 | to port        |
|        | Buzzards Bay Tower Fl 2.5 sec Horn                  | to port        |
|        | RW"A" MoA WHIS, SE of Block Island                  | to starboard   |
| Finish | off Ida Lewis Yacht Club                            | Distance 150nm |



Block Island Course

## 2010 IDA LEWIS DISTANCE RACE: RACE COURSES

For details regarding sponsorship levels please contact:

Dirk Johnson Event Chair 401-965-9189 RaceChairman@ILDistanceRace.org



Ann C. Souder Sponsorship Chair 401-439-6377 AnnCSouder@AOL.com