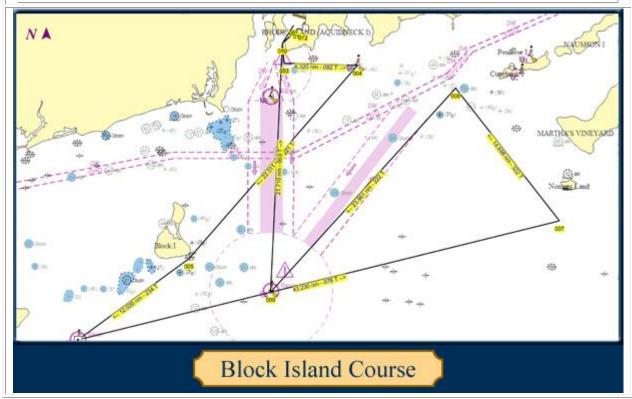

|       | FOR Reference ONLY - COURSE 2- The Block Island Course |
|-------|--------------------------------------------------------|
| Start | East Passage Narragansett Bay, south of Rose Island    |

## 2011 IDA LEWIS DISTANCE RACE: RACE COURSES

|        | R"2" QR Whistle, Brenton Reef              | to port        |
|--------|--------------------------------------------|----------------|
|        | RW"SR"MoA Whistle, south of Sachuest Point | to starboard   |
|        | RW"MP" MoA WHIS, Montauk Point             | to port        |
|        | R"2" Fl R 4 sec WHIS, No Man's Land        | to port        |
|        | Buzzards Bay Tower Fl 2.5 sec Horn         | to port        |
|        | RW"A" MoA WHIS, SE of Block Island         | to starboard   |
| Finish | off Ida Lewis Yacht Club                   | Distance 150nm |