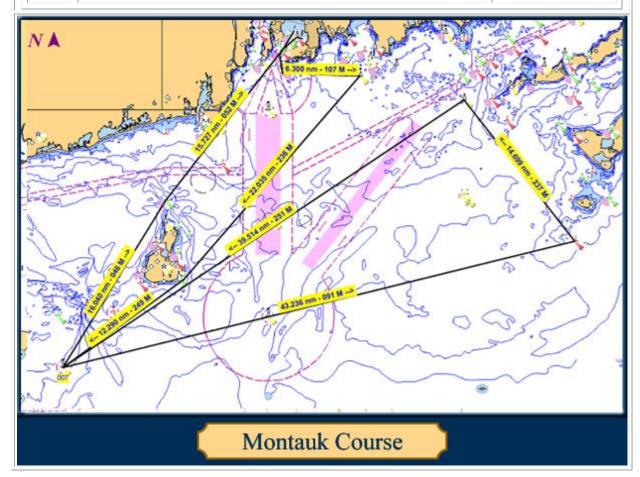

## Race Courses Please SEE NOR or updated release for most updated Course Description

|        | FOR Reference ONLY - COURSE 1- The Montai           | uk Course      |
|--------|-----------------------------------------------------|----------------|
| Start  | East Passage Narragansett Bay, south of Rose Island |                |
|        | R"2" QR Whistle, Brenton Reef                       | to port        |
|        | RW"SR"MoA Whistle, south of Sachuest Point          | to starboard   |
|        | RW"MP" MoA WHIS, Montauk Point                      | to port        |
|        | R"2" Fl R 4 sec WHIS, No Man's Land                 | to port        |
|        | Buzzards Bay Tower Fl 2.5 sec Horn                  | to port        |
|        | RW"MP" MoA WHIS, Montauk Point                      | to starboard   |
| Finish | off Ida Lewis Yacht Club                            | Distance 177nm |

## 2011 IDA LEWIS DISTANCE RACE: RACE COURSES

|        | R"2" QR Whistle, Brenton Reef              | to port        |
|--------|--------------------------------------------|----------------|
|        | RW"SR"MoA Whistle, south of Sachuest Point | to starboard   |
|        | RW"MP" MoA WHIS, Montauk Point             | to port        |
|        | R"2" Fl R 4 sec WHIS, No Man's Land        | to port        |
|        | Buzzards Bay Tower Fl 2.5 sec Horn         | to port        |
|        | RW"A" MoA WHIS, SE of Block Island         | to starboard   |
| Finish | off Ida Lewis Yacht Club                   | Distance 150nm |