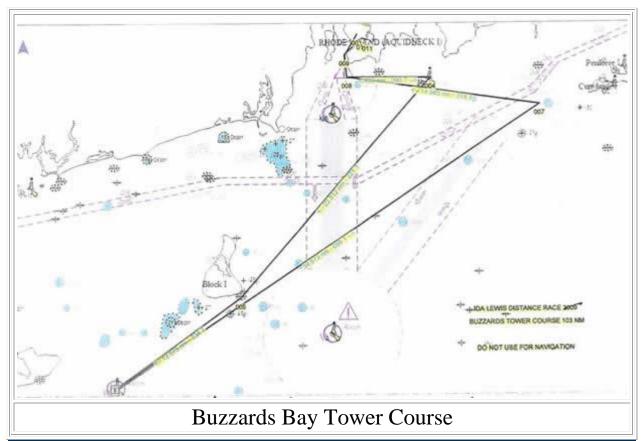

| FOR Reference ONLY - COURSE 3 - Nomans Course |                                                     |                |
|-----------------------------------------------|-----------------------------------------------------|----------------|
| Start                                         | East Passage Narragansett Bay, south of Rose Island |                |
|                                               | R"2" QR Whistle, Brenton Reef                       | to port        |
|                                               | RW"SR"MoA Whistle, south of Sachuest Point          | to starboard   |
|                                               | RW"MP" MoA WHIS, Montauk Point                      | to port        |
|                                               | R"2" Fl R 4 sec WHIS, No Man's Land                 | to port        |
|                                               | Buzzards Bay Tower Fl 2.5 sec Horn                  | to port        |
|                                               | R"2" QR Whistle, Brenton Reef                       | to starboard   |
| Finish                                        | off Ida Lewis Yacht Club                            | Distance 122nm |

## 2011 IDA LEWIS DISTANCE RACE: RACE COURSES

Nomans Course

| Start  | East Passage Narragansett Bay, south of Rose Island |                |
|--------|-----------------------------------------------------|----------------|
|        | R"2" QR Whistle, Brenton Reef                       | to port        |
|        | RW"SR"MoA Whistle, south of Sachuest Point          | to starboard   |
|        | RW"MP" MoA WHIS, Montauk Point                      | to port        |
|        | "Buzzards Bay Tower" Fl 2.5 sec Horn                | to port        |
|        | R"2" QR Whistle, Brenton Reef                       | to starboard   |
| Finish | off Ida Lewis Yacht Club                            | Distance 104nm |